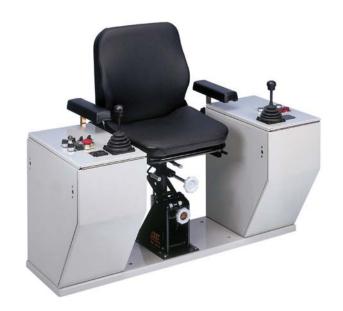

# Crane control unit KST 7

The KST 7 is an ergonomically designed swiveling crane control chair which provides a high degree of comfort.

#### Equipment boxes:

The equipment boxes are made from sheet steel and as standard have a hinged lid with locking feature. This allows for easy inspection and maintenance. The side of the equipment boxes is as standard fitted with an inspection plate which again is lockable. The arrangement of the joystick, indicators and control devices is customised according to customer specifications. This combined with the custom sized and profiled equipment boxes that are available means that the KST 7 is very flexible and customisable solution.

#### Driver seat:

The tipped spring mounted seat KFS 4 is fit with an hydraulic vibration absorption system incl. weight adjustment. With the folding spring mounted seat you can also arrive your workplace in small cabins.

#### Base plate:

The cran control unit is available with or without base plate.