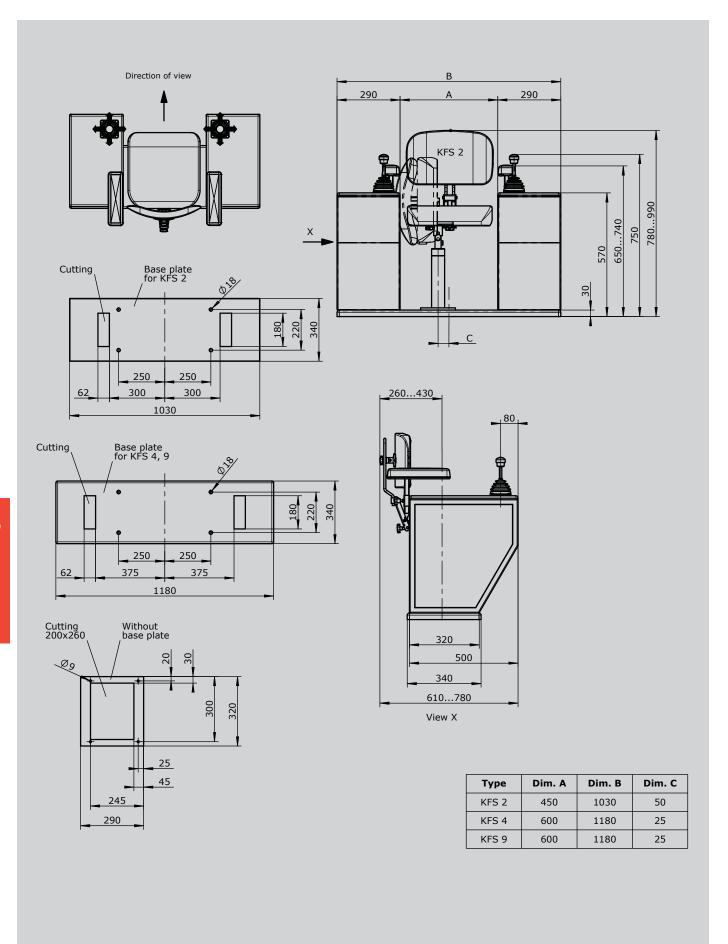

#### Base plate:

The cran control unit is available with or without base plate.

### Base plate

1 With base plate prepare for driver seat KFS 4

2 With base plate prepare for driver seat KFS 2

3 With base plate with apron for driver seat KFS 9, KFS 11...

4 Without base plate

#### Driver seat

KFS 4\* (Included in the delivery!)

KFS 2\*

KFS 11\*

KFS 9\*

\*Description see driver seat page 215