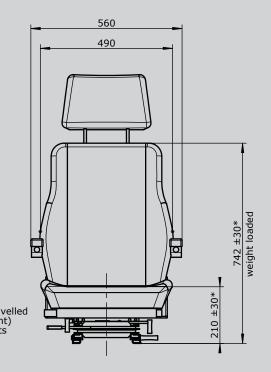

## Technical data:

| Horizontal adjustment       |
|-----------------------------|
| Inclination of the backrest |
| Height adjustment           |

max. 28° 65mm

150mm

|             |                                                | KFS 82 | - A1 | - S1 | - U |  |
|-------------|------------------------------------------------|--------|------|------|-----|--|
|             |                                                |        |      |      |     |  |
| Driver seat |                                                |        |      |      |     |  |
| KFS 82      | Driver seat with textile cover grey / black    |        |      |      |     |  |
|             |                                                |        |      |      |     |  |
| Attach      | nents                                          |        |      |      |     |  |
| К           | Headrest                                       |        |      |      |     |  |
| A1          | Armrest fully adjustable (2 pieces) 50mm wide  |        |      |      |     |  |
| A2          | Armrest fully adjustable (2 pieces) 100mm wide |        |      |      |     |  |
| S1          | Safety belt 2-point mounting (automatic)       |        |      |      |     |  |
| S3          | Safety belt 2-point mounting (static)          |        |      |      |     |  |
| U           | Base frame (Apron)                             |        |      |      |     |  |