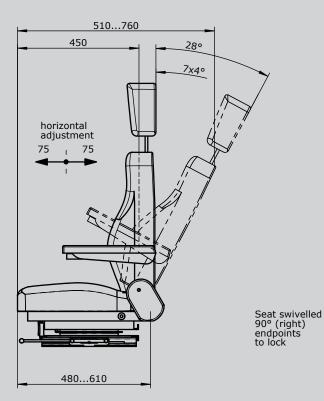

## Technical data:

| Horizontal adjustment       |
|-----------------------------|
| Inclination of the backrest |
| Height adjustment           |

max. 28° 65mm

150mm

|             |                                                | KFS 82 | - A1 | - S1 | - U |  |
|-------------|------------------------------------------------|--------|------|------|-----|--|
|             |                                                |        |      |      |     |  |
| Driver seat |                                                |        |      |      |     |  |
| KFS 82      | Driver seat with textile cover grey / black    |        |      |      |     |  |
|             |                                                |        |      |      |     |  |
| Attach      | nents                                          |        |      |      |     |  |
| К           | Headrest                                       |        |      |      |     |  |
| A1          | Armrest fully adjustable (2 pieces) 50mm wide  |        |      |      |     |  |
| A2          | Armrest fully adjustable (2 pieces) 100mm wide |        |      |      |     |  |
| S1          | Safety belt 2-point mounting (automatic)       |        |      |      |     |  |
| S3          | Safety belt 2-point mounting (static)          |        |      |      |     |  |
| U           | Base frame (Apron)                             |        |      |      |     |  |