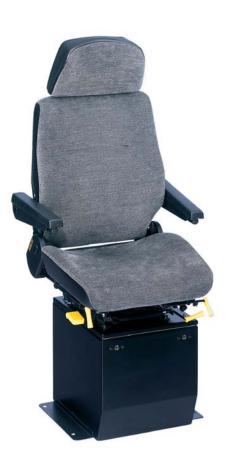

## Driver seat KFS 8

The crane driver's seat KFS 8 is a static seat with ergonomically designed and provides a high grade of comfort. The driver's seat is equipped with roller-bearing swivel system. All adjustment controls are positioned ergonomically within easy access. The metal parts are protected against corrosion and painted black.