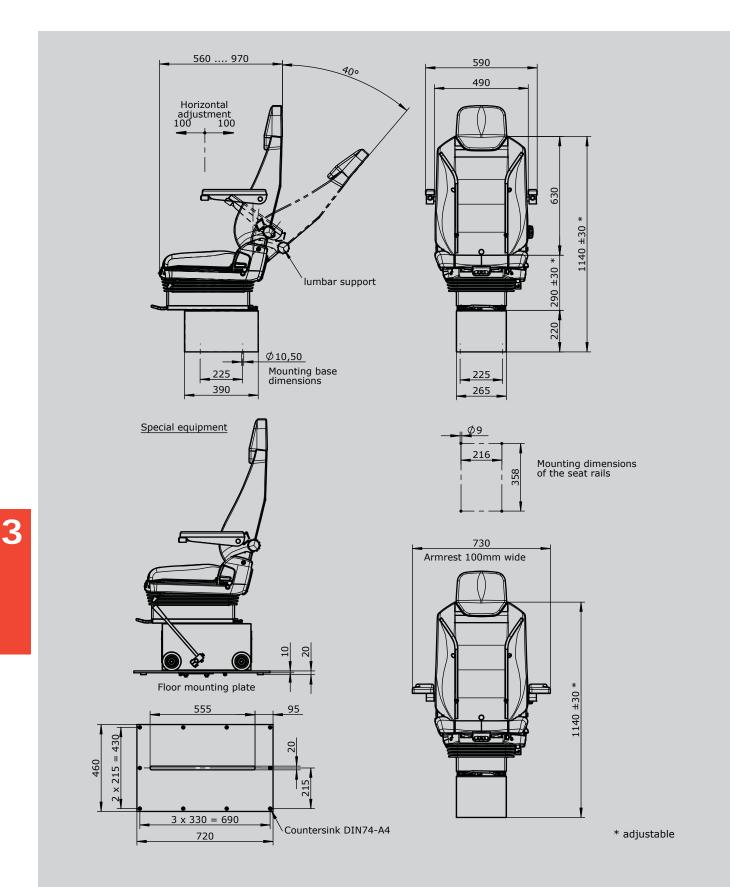

## Technical data:

| Suspension stoke            | 80mm       |
|-----------------------------|------------|
| Weight adjustment           | 50 - 150kg |
| Horizontal adjustment       | 230mm      |
| Inclination of the backrest | -12°/+40°  |
| Slope adjustment            | -10°/+12°  |
| Height adjustment           | 100mm      |
| Seat cushion adjustment     | 60mm       |