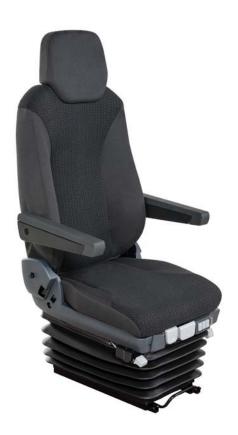

## **Driver seat KFS 12**

The crane driver's seat KFS 12 is ergonomically designed and provides a high grade of comfort. The driver's seat is equipped with an air-sprung vibration system.

The weight adjustment is infinitely. Heated seats 24V, lumbar support, seat cushion adjustment, seat al-location recognition and headrest are included in the standard delivery. All adjustment controls are positioned ergonomically within easy access.

The metal parts are protected against corrosion and painted black.

## Technical data:

| Suspension stoke            | 80mm       |
|-----------------------------|------------|
| Weight adjustment           | 50 - 150kg |
| Horizontal adjustment       | 230mm      |
| Inclination of the backrest | -12°/+40°  |
| Slope adjustment            | -10°/+12°  |
| Height adjustment           | 100mm      |
| Seat cushion adjustment     | 60mm       |