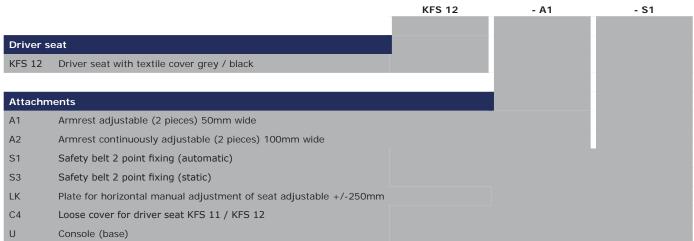

gh grade of comfort. The driver's seat is equipped with an air-sprung vibration system.

The weight adjustment is infinitely. Heated seats 24V, lumbar support, seat cushion adjustment, seat al-location recognition and headrest are included in the standard delivery. All adjustment controls are positioned ergonomically within easy access.

The metal parts are protected against corrosion and painted black.

## Technical data:

| Suspension stoke            | 80mm       |
|-----------------------------|------------|
| Weight adjustment           | 50 - 150kg |
| Horizontal adjustment       | 230mm      |
| Inclination of the backrest | -12°/+40°  |
| Slope adjustment            | -10°/+12°  |
| Height adjustment           | 100mm      |
| Seat cushion adjustment     | 60mm       |



Example





## Driver seat KFS 12