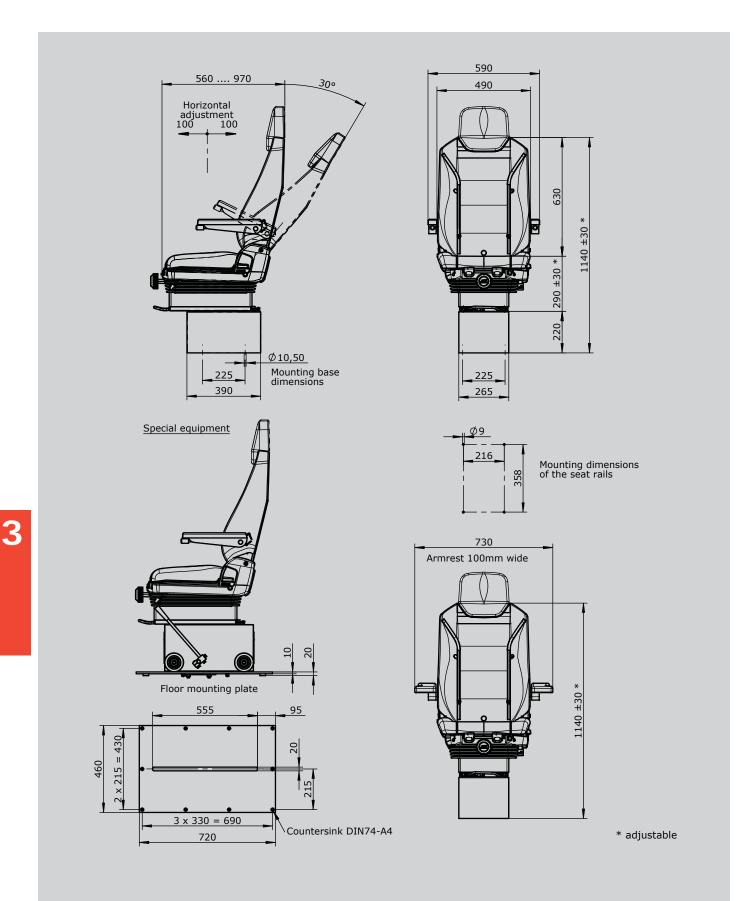

## Technical data

| Suspension stoke            | 80mm       |
|-----------------------------|------------|
| Weight adjustment           | 50 - 150kg |
| Horizontal adjustment       | 230mm      |
| Inclination of the backrest | -12°/+40°  |
| Slope adjustment            | -10°/+12°  |
| Height adjustment           | 65mm       |