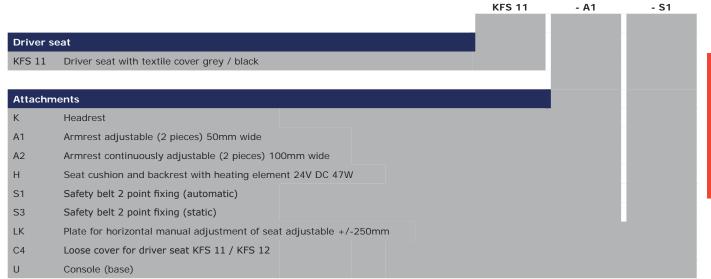

## **Driver** seat **KFS 11**



The crane driver's seat KFS 11 is ergonomically designed and provides

a high grade of comfort. The driver`s seat is a low level mechanical suspension seat with an oil-hydraulic vibration absorption system with weight adjustment. All adjustment controls are positioned ergonomically within easy access.

The metal parts are protected against corrosion and painted black.

## Technical data

| Suspension stoke            | 80mm       |
|-----------------------------|------------|
| Weight adjustment           | 50 - 150kg |
| Horizontal adjustment       | 230mm      |
| Inclination of the backrest | -12°/+40°  |
| Slope adjustment            | -10°/+12°  |
| Height adjustment           | 65mm       |



Example





## Driver seat KFS 11