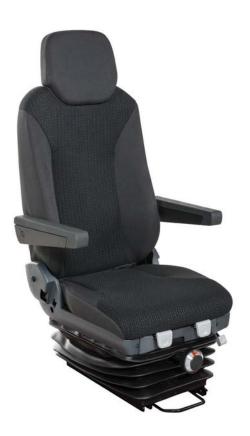

## **Driver** seat **KFS 11**

The crane driver's seat KFS 11 is ergonomically designed and provides

a high grade of comfort. The driver`s seat is a low level mechanical suspension seat with an oil-hydraulic vibration absorption system with weight adjustment. All adjustment controls are positioned ergonomically within easy access.

The metal parts are protected against corrosion and painted black.