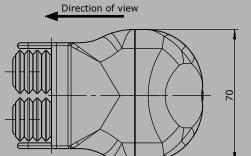

## Palm grip B2

The palm grip B2 has different equipment options for many requirements. It is compatible with our multi-axis controller or mounted on hydraulic drives. The palm grip has a highly flexible cable (8x0,25mm², 450mm long). He can be tilted in any direction by 20 degrees and can lock in this position. The mounting piece can be supplied with a tapped hole M10 (standard) or M8.