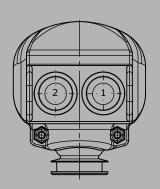

## Palm grip B2

The palm grip B2 has different equipment options for many requirements. It is compatible with our multi-axis controller or mounted on hydraulic drives. The palm grip has a highly flexible cable (8x0,25mm², 450mm long). He can be tilted in any direction by 20 degrees and can lock in this position. The mounting piece can be supplied with a tapped hole M10 (standard) or M8.

## Technical data

Operating temperature -40°C to +60°C

Degree of protection IP54

Contact complement 1,5A 24V DC13 (\*1 0,1A 24V DC13)

**B2** 

Edition:
Pusher installed Pos. 1,2

Edition: Push button KDA / 70 installed Pos. 1,2,3,4