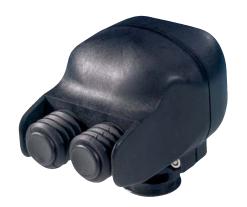

## Palm grip B2

The palm grip B2 has different equipment options for many requirements. It is compatible with our multi-axis controller or mounted on hydraulic drives. The palm grip has a highly flexible cable (8x0,25mm², 450mm long). He can be tilted in any direction by 20 degrees and can lock in this position. The mounting piece can be supplied with a tapped hole M10 (standard) or M8.