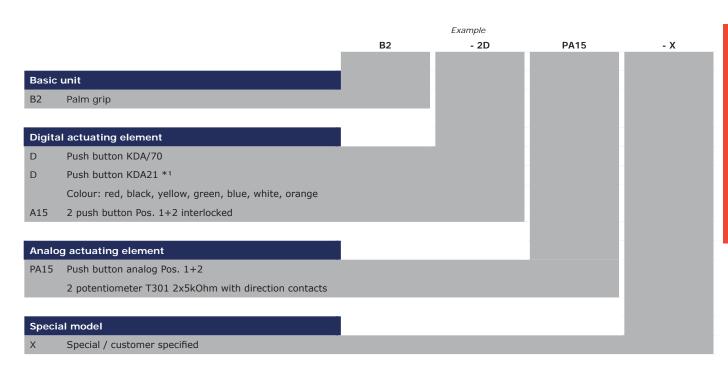

## Palm grip B2

The palm grip B2 has different equipment options for many requirements. It is compatible with our multi-axis controller or mounted on hydraulic drives. The palm grip has a highly flexible cable (8x0,25mm², 450mm long). He can be tilted in any direction by 20 degrees and can lock in this position. The mounting piece can be supplied with a tapped hole M10 (standard) or M8.

## Technical data

Operating temperature -40°C to +60°C

Degree of protection IP54

Contact complement 1,5A 24V DC13 (\*1 0,1A 24V DC13)

**B2** 

Edition:
Pusher installed Pos. 1,2

Edition: Push button KDA / 70 installed Pos. 1,2,3,4

Edition: Push button KDA 21 installed 1,2,3,4

Technical details may vary based on configuration or application! Technical data subject to change without notice!