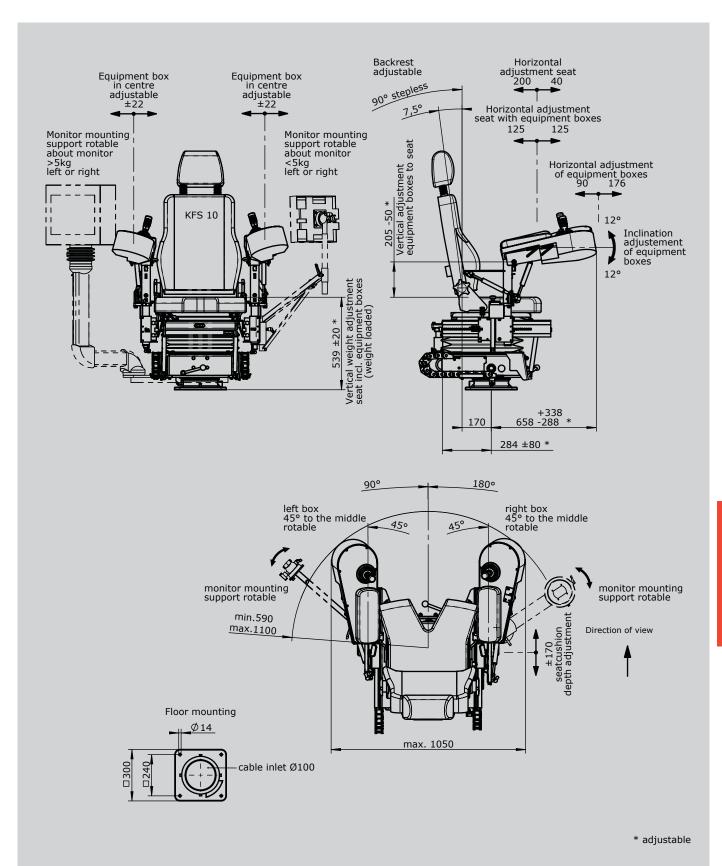

#### Equipment boxes:

The equipment boxes are vertically and horizontally adjustable. The arrangement of the joysticks, indicators and control devices is customised according to customer specifications.

#### Driver seat:

As standard the KST 19 is fitted with a KFS 10 seat. The seat itself is fitted with a pneumatic vibration absorption system complete with weight adjustment to ensure that the comfort level is fitted with armrests and a headrest. There is the option to have the seat covered with air-permeable artificial leather.

#### Cross-member with swivel base:

The cover of the sheet steel cross-member including the driver's seat is forward foldable.

Thereby all wirings, terminals and bushings are easily accessible during commissioning and maintenance.

Swivel base has zero-clearance bearing and can be locked by a friction brake.

## Base unit

- 1 Swiveling 180° left, 90° right with friction brake
- 2 Non swiveling

## **Attachments**

| M1 | Monitor mounting with monitor housing                              |
|----|--------------------------------------------------------------------|
| M2 | Monitor mounting with monitor mounting bracket                     |
| M3 | Monitor mounting without monitor housing/ -mounting bracket        |
| M4 | Monitor mounting (Monitor < 5kg) with monitor housing              |
| M5 | Monitor mounting (Monitor < 5kg) with mounting adapter             |
| F1 | Footrest version 1 KBF/433                                         |
| Н  | Heater 2x2kW with ventilator                                       |
| LK | Plate for horizontal manual adjustment for control units +/- 250mm |