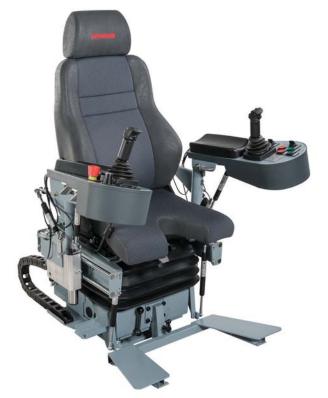

# Crane control unit KST 19 swiveling

The KST 19 is an ergonomically designed swiveling crane control chair which provides a high degree of comfort.

#### Equipment boxes:

The equipment boxes are vertically and horizontally adjustable. The arrangement of the joysticks, indicators and control devices is customised according to customer specifications.

#### Driver seat:

As standard the KST 19 is fitted with a KFS 10 seat. The seat itself is fitted with a pneumatic vibration absorption system complete with weight adjustment to ensure that the comfort level is fitted with armrests and a headrest. There is the option to have the seat covered with air-permeable artificial leather.

### Basic unit

KST 19 With equipment boxes