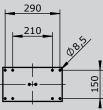

## Technical data:

| Suspension stoke            | 80mm       |
|-----------------------------|------------|
| Weight adjustment           | 50 - 130kg |
| Horizontal adjustment       | 100mm      |
| Inclination of the backrest | max. 20°   |
| Height adjustment           | 100mm      |