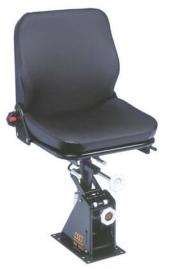

## **Driver seat** KFS 4

The crane driver`s seat KFS 4 has stepless high adjustment by means of a gas-loaded spring and an oil-hydraulic vibration absorption system with weight adjustment. The backrest can be tilted, forwards into the cushion, which in turn can then be tilted 90° All functions are performed by a simple lever operation. The metal parts are protected against corrosion and painted black.

## Technical data:

| Suspension stoke            | 80mm       |
|-----------------------------|------------|
| Weight adjustment           | 50 - 130kg |
| Horizontal adjustment       | 100mm      |
| Inclination of the backrest | max. 20°   |
| Height adjustment           | 100mm      |