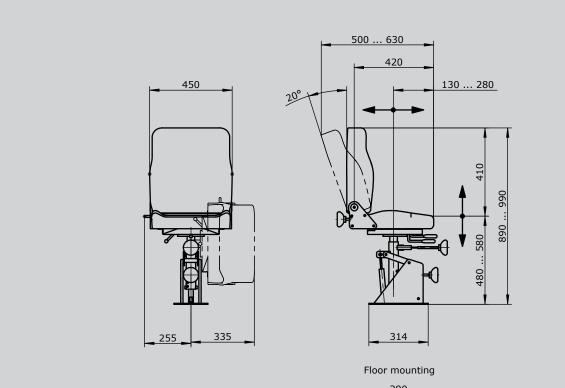

## **Driver seat** KFS 4

The crane driver`s seat KFS 4 has stepless high adjustment by means of a gas-loaded spring and an oil-hydraulic vibration absorption system with weight adjustment. The backrest can be tilted, forwards into the cushion, which in turn can then be tilted 90° All functions are performed by a simple lever operation. The metal parts are protected against corrosion and painted black.

## Technical data:

| Suspension stoke            | 80mm       |
|-----------------------------|------------|
| Weight adjustment           | 50 - 130kg |
| Horizontal adjustment       | 100mm      |
| Inclination of the backrest | max. 20°   |
| Height adjustment           | 100mm      |