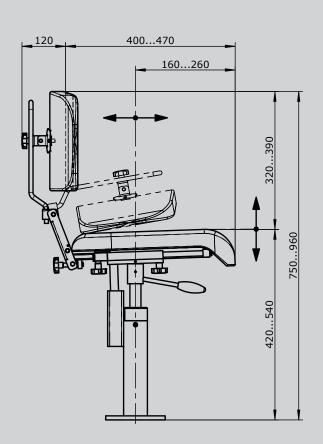

## **Driver seat** KFS 2

The crane driver`s seat KFS 2 has stepless high adjustment by means of a gas-loaded spring. The backrest can be tilted, forwards onto the cushion, which in turn can then be tilted 90° sideways. All these functions are performed easily via levers.

## Technical data

Horizontal adjustment 100mm
Inclination of the backrest max. 10°
Height adjustment 120mm

Example

KFS 22