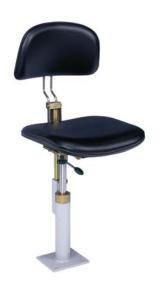

## **Driver seat** KFS 2

The crane driver`s seat KFS 2 has stepless high adjustment by means of a gas-loaded spring. The backrest can be tilted, forwards onto the cushion, which in turn can then be tilted 90° sideways. All these functions are performed easily via levers.

## Driver seat

KFS 21 With air-permeable artificial leather cover black

KFS 22 With textile cover grey / black

Floor mounting

Technical details may vary based on configuration or application! Technical data subject to change without notice!