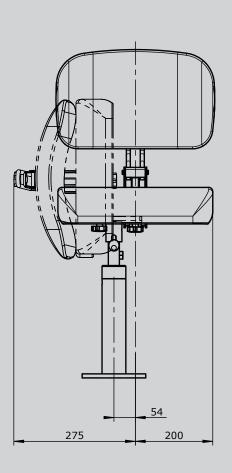

## **Driver seat** KFS 2

The crane driver`s seat KFS 2 has stepless high adjustment by means of a gas-loaded spring. The backrest can be tilted, forwards onto the cushion, which in turn can then be tilted 90° sideways. All these functions are performed easily via levers.

## Technical data

Horizontal adjustment 100mm
Inclination of the backrest max. 10°
Height adjustment 120mm

Example

KFS 22