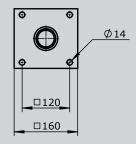

## Driver seat

KFS 21 With air-permeable artificial leather cover black

KFS 22 With textile cover grey / black

Floor mounting

Technical details may vary based on configuration or application! Technical data subject to change without notice!