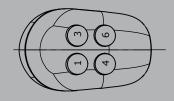

Edition: Push button installed Pos. 1,3,4,6,7,8 Sensor button function on left or right available

Edition: Push button installed Pos. 2,5,7,8 Sensor button function on left or right available

Edition: Push button installed Pos. 7,8,9,10 Sensor button function on left or right available