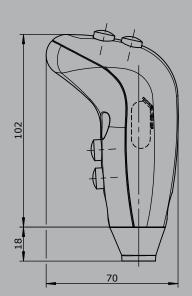

## Palm grip B28

The palm grip B28 has different equipment options for many requirements. It is compatible with our multi-axis and single-axis controller or mounted on hydraulic drives.

The palm grip has a highly flexible single wire  $(0,1\text{mm}^2,450\text{mm long})$ . The mounting piece for the drive rod can be supplied with a tapped hole 10mm (standard).

## **Technical data**

Operating temperature -40°C to +60°C

Degree of protection IP54

Example **B28** - 2D SE - X **Basic unit** B28 Palm grip **Digital actuating element** Push button (1,5A 24V DC13) Colour: red, black, yellow, green, blue, grey SE Sensor button capacitive with external control electronics Sensor button capacitive without external control electronics (Consistent with V85/VV85 and V25 with interface E3xx+E4xx+E5xx+E6xx) Special model Special / customer specified