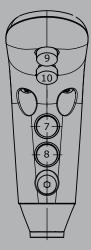

Edition: Push button installed Pos. 1,3,4,6,7,8 Sensor button function on left or right available

Edition: Push button installed Pos. 2,5,7,8 Sensor button function on left or right available

Edition: Push button installed Pos. 7,8,9,10 Sensor button function on left or right available