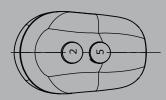

Edition: Push button installed Pos. 1,3,4,6,7,8 Sensor button function on left or right available

Edition: Push button installed Pos. 2,5,7,8 Sensor button function on left or right available

Edition: Push button installed Pos. 7,8,9,10 Sensor button function on left or right available