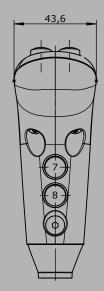

Edition: Push button installed Pos. 1,3,4,6,7,8 Sensor button function on left or right available

Edition: Push button installed Pos. 2,5,7,8 Sensor button function on left or right available

Edition: Push button installed Pos. 7,8,9,10 Sensor button function on left or right available