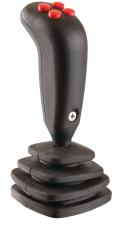

## Palm grip B28

The palm grip B28 has different equipment options for many requirements. It is compatible with our multi-axis and single-axis controller or mounted on hydraulic drives.

The palm grip has a highly flexible single wire  $(0,1\text{mm}^2,450\text{mm long})$ . The mounting piece for the drive rod can be supplied with a tapped hole 10mm (standard).