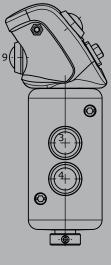

## Palm grip B22

2

B22 Edition: Push button installed Pos. 1,2,3,4

Edition: Push button installed Pos. 3,4,10

**B22A** Editon: Push button installed Pos. 3,4,5,6,7,8

Edition: Push button installed Pos. 3,4,5,6,9 Rocker switch installed Pos. 7-8