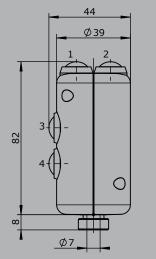

## **Palm grip** B22

2

The palm grip B22 has different equipment options for many requirements. It is compatible with our multi-axis controller or mounted on hydraulic drives. The palm grip has a highly flexible single wire (0,1mm<sup>2</sup>, 450mm long). The mounting piece for the drive rod can be supplied with a tapped hole 7mm.

## Palm grip B22

2

B22 Edition: Push button installed Pos. 1,2,3,4

Edition: Push button installed Pos. 3,4,10

**B22A** Editon: Push button installed Pos. 3,4,5,6,7,8

Edition: Push button installed Pos. 3,4,5,6,9 Rocker switch installed Pos. 7-8