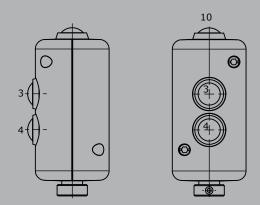

## Palm grip B22

2

B22 Edition: Push button installed Pos. 1,2,3,4

Edition: Push button installed Pos. 3,4,10

**B22A** Editon: Push button installed Pos. 3,4,5,6,7,8

Edition: Push button installed Pos. 3,4,5,6,9 Rocker switch installed Pos. 7-8