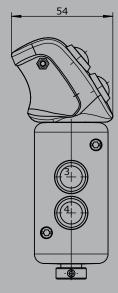

## **Palm grip** B22

2

The palm grip B22 has different equipment options for many requirements. It is compatible with our multi-axis controller or mounted on hydraulic drives. The palm grip has a highly flexible single wire (0,1mm<sup>2</sup>, 450mm long). The mounting piece for the drive rod can be supplied with a tapped hole 7mm.

## Palm grip B22

2

B22 Edition: Push button installed Pos. 1,2,3,4

Edition: Push button installed Pos. 3,4,10

**B22A** Editon: Push button installed Pos. 3,4,5,6,7,8

Edition: Push button installed Pos. 3,4,5,6,9 Rocker switch installed Pos. 7-8