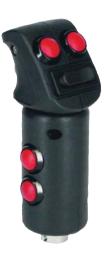

## **Palm grip** B22

2

The palm grip B22 has different equipment options for many requirements. It is compatible with our multi-axis controller or mounted on hydraulic drives. The palm grip has a highly flexible single wire (0,1mm<sup>2</sup>, 450mm long). The mounting piece for the drive rod can be supplied with a tapped hole 7mm.

## Palm grip B22

2

B22 Edition: Push button installed Pos. 1,2,3,4

Edition: Push button installed Pos. 3,4,10

**B22A** Editon: Push button installed Pos. 3,4,5,6,7,8

Edition: Push button installed Pos. 3,4,5,6,9 Rocker switch installed Pos. 7-8