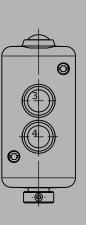

## Palm grip B22

2

B22 Edition: Push button installed Pos. 1,2,3,4

Edition: Push button installed Pos. 3,4,10

**B22A** Editon: Push button installed Pos. 3,4,5,6,7,8

Edition: Push button installed Pos. 3,4,5,6,9 Rocker switch installed Pos. 7-8