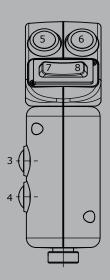

## Palm grip B22

2

B22 Edition: Push button installed Pos. 1,2,3,4

Edition: Push button installed Pos. 3,4,10

**B22A** Editon: Push button installed Pos. 3,4,5,6,7,8

Edition: Push button installed Pos. 3,4,5,6,9 Rocker switch installed Pos. 7-8